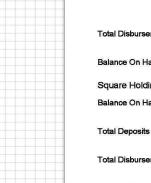

# Treasurer, Joan Harvey

Approval of Financials.

- Treasurer's Report
- Annual Financial Report

Program / Budget Overview.

Get Involved / PTSA Committee Reports.

**Questions** &

| Walter               | Reed Middle Scho | ool PTSA | From April 1, 2020 to June 30, 20                                |       |        |        |          |  |  |
|----------------------|------------------|----------|------------------------------------------------------------------|-------|--------|--------|----------|--|--|
| Date Type            |                  | Number   | Description                                                      | Am    | ount   | Totals |          |  |  |
| Checking             |                  |          |                                                                  |       |        |        |          |  |  |
| Balance Or           | n Hand 4/1/2020  |          |                                                                  |       |        | \$     | 3,559.93 |  |  |
| Deposited            |                  |          |                                                                  |       |        |        |          |  |  |
| 06/01/2020           | DEPOSIT          |          | Amazon Smile Automatic Deposit for January 1 - March<br>31, 2020 | \$    | 43.35  |        |          |  |  |
| 06/29/2020           | DEPOSIT          |          | Friends of Reed, Inc. for 8th Grade Funds                        |       | 268.15 |        |          |  |  |
|                      |                  |          |                                                                  | TOTAL |        | \$     | 311.50   |  |  |
| Total Depo           | sits             |          |                                                                  |       |        | \$     | 311.50   |  |  |
| Checks<br>06/30/2020 | CHECK            | 1009     | Shaina Bogorad, 8th Grade Graduation Banners (2)                 | \$    | 224.76 |        |          |  |  |
|                      |                  |          |                                                                  | TOTAL |        | \$     | 224.76   |  |  |
| Total Disbu          | irsements        |          |                                                                  |       |        | \$     | 224.76   |  |  |
| Balance Or           | n Hand 6/30/2020 |          |                                                                  |       |        | \$     | 3,646.67 |  |  |
| Square He            | olding Account   |          |                                                                  |       |        |        |          |  |  |
| Balance Or           | Hand 4/1/2020    |          |                                                                  |       |        | \$     | 96.80    |  |  |
| Total Depo           | sits             |          |                                                                  |       |        | \$     | 0.00     |  |  |
| Total Disbu          | rsements         |          |                                                                  |       |        | \$     | 0.00     |  |  |
| Balance Or           | h Hand 6/30/2020 |          |                                                                  |       |        | \$     | 96.80    |  |  |
| Other Info           | rmation          |          |                                                                  |       |        |        |          |  |  |